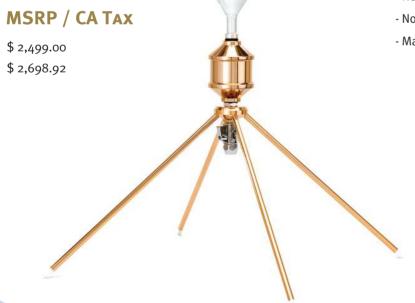

### **SPRING WATER QUALITY**

The UMH Delta has been developed for therapeutic work and home use. The pyramid-shaped stand structure allows repeatable vitalizing of Water and other beverages, thereby a very high level of energy can be attained.

The brass device is 24-carat gold plated and fitted with a special gemstone composition. Additionally, inside the device you will find handmade borosilicate glass vials and a hyperbolic flow cycle that allow for a highly stable energy field.

### **SPECIFICATIONS**

Height in inches: 19.29
Standing space in inches: 20 x 20
Water flow gal/min: 4.23
Weight in lb: 8.38